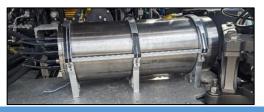

### **DESCRIPTION**

Capable of subsea dissolved gas measurements at depths up to 3000 m, our

underwater mass spectrometer is a product of 20 years' experience. The mass spectrometer has a membrane inlet capable of admitting and analyzing dissolved gases with atomic weights up to 100 amu. With a real T90 response time as good as 20 s for methane and other permanent gases, this analyzer is capable of high-resolution mapping and timely analysis for real-time reporting.

| Country and the Country and th |                                                                                                                                                                                                                   |
|--------------------------------------------------------------------------------------------------------------------------------------------------------------------------------------------------------------------------------------------------------------------------------------------------------------------------------------------------------------------------------------------------------------------------------------------------------------------------------------------------------------------------------------------------------------------------------------------------------------------------------------------------------------------------------------------------------------------------------------------------------------------------------------------------------------------------------------------------------------------------------------------------------------------------------------------------------------------------------------------------------------------------------------------------------------------------------------------------------------------------------------------------------------------------------------------------------------------------------------------------------------------------------------------------------------------------------------------------------------------------------------------------------------------------------------------------------------------------------------------------------------------------------------------------------------------------------------------------------------------------------------------------------------------------------------------------------------------------------------------------------------------------------------------------------------------------------------------------------------------------------------------------------------------------------------------------------------------------------------------------------------------------------------------------------------------------------------------------------------------------------|-------------------------------------------------------------------------------------------------------------------------------------------------------------------------------------------------------------------|
| Specifications                                                                                                                                                                                                                                                                                                                                                                                                                                                                                                                                                                                                                                                                                                                                                                                                                                                                                                                                                                                                                                                                                                                                                                                                                                                                                                                                                                                                                                                                                                                                                                                                                                                                                                                                                                                                                                                                                                                                                                                                                                                                                                                 |                                                                                                                                                                                                                   |
| Depth<br>Rating                                                                                                                                                                                                                                                                                                                                                                                                                                                                                                                                                                                                                                                                                                                                                                                                                                                                                                                                                                                                                                                                                                                                                                                                                                                                                                                                                                                                                                                                                                                                                                                                                                                                                                                                                                                                                                                                                                                                                                                                                                                                                                                | 3000 m (custom housings available)                                                                                                                                                                                |
| Mass Range                                                                                                                                                                                                                                                                                                                                                                                                                                                                                                                                                                                                                                                                                                                                                                                                                                                                                                                                                                                                                                                                                                                                                                                                                                                                                                                                                                                                                                                                                                                                                                                                                                                                                                                                                                                                                                                                                                                                                                                                                                                                                                                     | • 1 to 100 amu                                                                                                                                                                                                    |
| Power                                                                                                                                                                                                                                                                                                                                                                                                                                                                                                                                                                                                                                                                                                                                                                                                                                                                                                                                                                                                                                                                                                                                                                                                                                                                                                                                                                                                                                                                                                                                                                                                                                                                                                                                                                                                                                                                                                                                                                                                                                                                                                                          | <ul> <li>80 W nominal, 180 W max</li> <li>Primary input: 110-250 VAC</li> <li>Secondary input: 18 to 60 VDC</li> </ul>                                                                                            |
| Diameter                                                                                                                                                                                                                                                                                                                                                                                                                                                                                                                                                                                                                                                                                                                                                                                                                                                                                                                                                                                                                                                                                                                                                                                                                                                                                                                                                                                                                                                                                                                                                                                                                                                                                                                                                                                                                                                                                                                                                                                                                                                                                                                       | • 202 mm [8 inches]                                                                                                                                                                                               |
| Length                                                                                                                                                                                                                                                                                                                                                                                                                                                                                                                                                                                                                                                                                                                                                                                                                                                                                                                                                                                                                                                                                                                                                                                                                                                                                                                                                                                                                                                                                                                                                                                                                                                                                                                                                                                                                                                                                                                                                                                                                                                                                                                         | • 526 mm [20.7 inches]                                                                                                                                                                                            |
| Approx.<br>Weight                                                                                                                                                                                                                                                                                                                                                                                                                                                                                                                                                                                                                                                                                                                                                                                                                                                                                                                                                                                                                                                                                                                                                                                                                                                                                                                                                                                                                                                                                                                                                                                                                                                                                                                                                                                                                                                                                                                                                                                                                                                                                                              | <ul><li>34.3 kg in Air</li><li>16.9 kg in MSW</li></ul>                                                                                                                                                           |
| Comm.                                                                                                                                                                                                                                                                                                                                                                                                                                                                                                                                                                                                                                                                                                                                                                                                                                                                                                                                                                                                                                                                                                                                                                                                                                                                                                                                                                                                                                                                                                                                                                                                                                                                                                                                                                                                                                                                                                                                                                                                                                                                                                                          | • R2-232, 57600 baud, 8N1                                                                                                                                                                                         |
| Software                                                                                                                                                                                                                                                                                                                                                                                                                                                                                                                                                                                                                                                                                                                                                                                                                                                                                                                                                                                                                                                                                                                                                                                                                                                                                                                                                                                                                                                                                                                                                                                                                                                                                                                                                                                                                                                                                                                                                                                                                                                                                                                       | <ul> <li>Underway Analysis Interface         <ul> <li>Inputs for 10 additional serial devices</li> <li>Timeseries, Depth Profiles, Datalogging, mapping</li> </ul> </li> <li>API command-set available</li> </ul> |