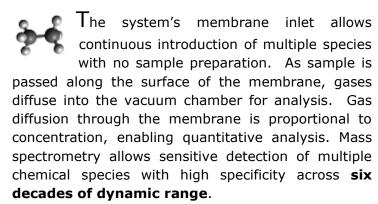

### **DESCRIPTION**

Capable of subsea dissolved gas measurements at depths up to 3000 m, our

underwater mass spectrometer is a product of 20 years' experience. The mass spectrometer has a membrane inlet capable of admitting and analyzing dissolved gases with atomic weights up to 100 amu. With a real T90 response time as good as 20 s for methane and other permanent gases, this analyzer is capable of high-resolution mapping and timely analysis for real-time reporting.

#### **PRINCIPLES**

In situ calibration can increase system accuracy and produce high confidence absolute and ratiometric results. Externally seawater standards containing known amounts of dissolved gas are available and can be introduced in situ using an optional stream selector.