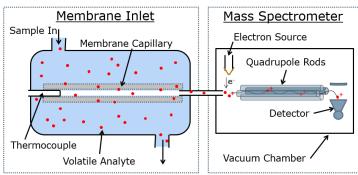

### **DESCRIPTION**

Capable of subsea dissolved gas measurements at depths up to 3000 m, our

underwater mass spectrometer is a product of 20 years' experience. The mass spectrometer has a membrane inlet capable of admitting and analyzing dissolved gases with atomic weights up to 100 amu. With a real T90 response time as good as 20 s for methane and other permanent gases, this analyzer is capable of high-resolution mapping and timely analysis for real-time reporting.